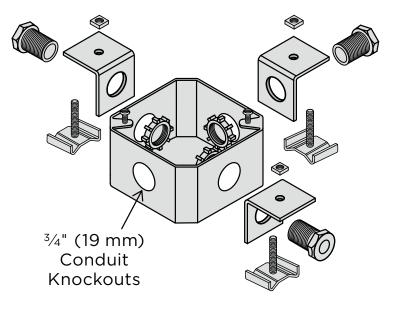

### Junction Box Universal With 3 Conduit Attachments

Standard finish is Electro-Galvanized (EG).

Includes: Qty 3-ZEF200075EG Qty 3-<sup>3</sup>/<sub>4</sub>" Bushing With Nut

| CATALOG NUMBER | WEIGHT |  |
|----------------|--------|--|
|                | lbs.   |  |
| ZEF440000EG    | 2.55   |  |