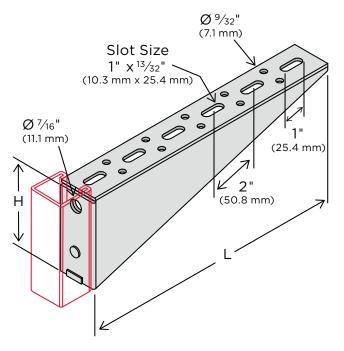

### Slotted Shelf Bracket (Left Hand)

Standard finish is Electro-Galvanized (EG).

Uniform load rating 250 lbs. (1.11 kN) when mounted on 12 gauge channel.

| CATALOG NUMBER | WEIGHT | L   |       | Н       |       |
|----------------|--------|-----|-------|---------|-------|
|                | lbs.   | in. | mm    | in.     | mm    |
| ZBR8L0600EG    | 0.58   | 6   | 152.4 | 2 1/8   | 73.0  |
| ZBR8L0800EG    | 0.83   | 8   | 203.2 | 2 1/8   | 73.0  |
| ZBR8L1000EG    | 1.14   | 10  | 254.0 | 2 1/8   | 73.0  |
| ZBR8L1200EG    | 1.49   | 12  | 304.8 | 3 1/16  | 87.3  |
| ZBR8L1400EG    | 1.74   | 14  | 355.6 | 3 15/16 | 100.0 |
| ZBR8L1600EG    | 2.25   | 16  | 406.4 | 4 1/16  | 112.7 |
| ZBR8L1800EG    | 2.55   | 18  | 457.2 | 4 15/16 | 125.4 |

Material is 1%" (41.3 mm) wide x ¼" (6.3 mm) thick unless specified. Holes are %6" (14.3 mm) diameter, 1%6" (20.6 mm) center to edge on 1%" (47.6 mm) centers unless specified.