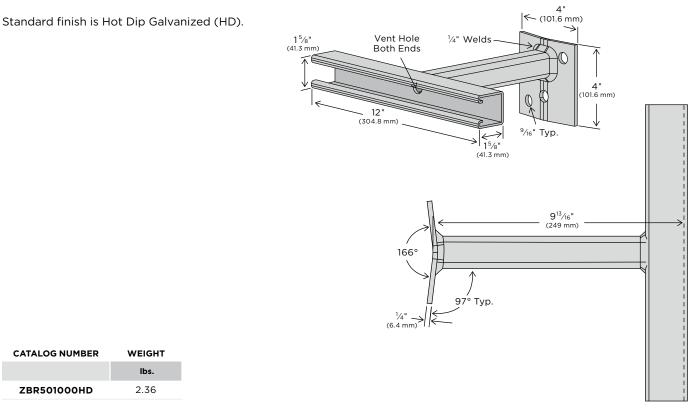

# Bracket – ZBR50

### Utility Pole Bracket – Extended Standoff

Material is 1%" (41.3 mm) wide x 1⁄4" (6.3 mm) thick unless specified. Holes are %6" (14.3 mm) diameter, 1%6" (20.6 mm) center to edge on 1%" (47.6 mm) centers unless specified.