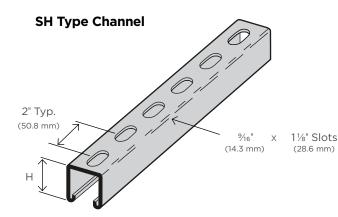

#### Perforation

ZI-Strut is constructed with  $1\frac{1}{8}$ " x  $\frac{9}{16}$ " slots punched on 2" centers.

# **ZI-STRUT WEIGHTS AND DIMENSIONS (10' LENGTHS)**

| WIDTH | HEIGHT                        | GAUGE | SLOT PATTERN | SLOT DIMENSION | SLOT CENTER<br>DISTANCE | WEIGHT / FT. |
|-------|-------------------------------|-------|--------------|----------------|-------------------------|--------------|
| in.   | in.                           |       |              | in.            | in.                     | lbs.         |
| 1 5⁄8 | 1 5⁄8                         | 12    | half-slot    | % x 11/8       | 2                       | 1.82         |
| 1 5⁄8 | <sup>13</sup> / <sub>16</sub> | 14    | half-slot    | %16 x 11/8     | 2                       | 0.91         |