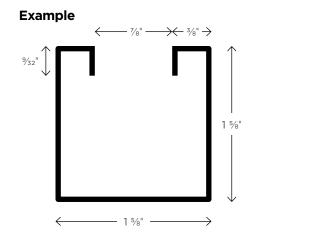

# **ZI-STRUT WEIGHTS AND DIMENSIONS (10' LENGTHS)**

| WIDTH | HEIGHT                        | GAUGE | SLOT PATTERN | SLOT DIMENSION | SLOT CENTER<br>DISTANCE | WEIGHT / FT. |
|-------|-------------------------------|-------|--------------|----------------|-------------------------|--------------|
| in.   | in.                           |       |              | in.            | in.                     | lbs.         |
| 1 5⁄8 | 1 5⁄8                         | 12    | half-slot    | % x 11/8       | 2                       | 1.82         |
| 1 5⁄8 | <sup>13</sup> / <sub>16</sub> | 14    | half-slot    | %16 x 11/8     | 2                       | 0.91         |