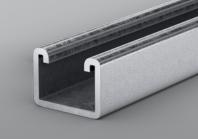

Wheatland Tube's ZI-Strut is made with cold-roll-formed, structural grade carbon steel and engineered with half-slot construction. ZI-Strut is interchangeable with industry-standard 1<sup>5</sup>/<sub>8</sub>" channel profiles.

### **Specifications**

ZI-Strut conforms to ASTM A1011 for hot-rolled steel and ASTM A653 for continuous pre-galvanized steel.

### Finish

To prevent corrosion, ZI-Strut is made from steel pregalvanized to the G90 coating thickness designation of  $0.9 \text{ oz./ft.}^2$  as specified in ASTM A653. The galvanized channel has a smooth and uniform surface finish.