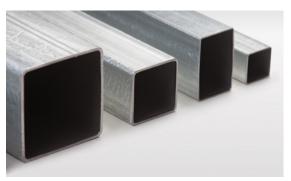

### **Applications**

Wheatland in-line galvanized fence framework is used in industrial, commercial and residential fencing applications. We also produce square and rectangular tubing that is used in manufactured ornamental panels, posts, railings, gates and custom fencing.

#### **Products**

Our in-line galvanized products include WT-40 (ASTM F1043 Group 1C), WT-20, WT-15, residential framework, and square and rectangle shapes.

For more information about Wheatland's fence framework, visit wheatland.com/fence or call 800.257.8182.