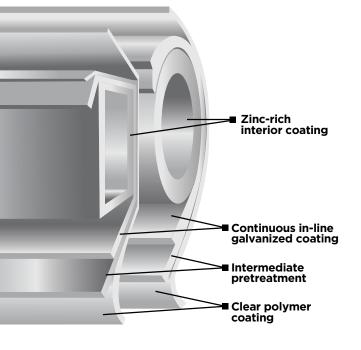

## **Triple-layer Protection**

Our triple-coat process starts with a high-grade 99.99% pure zinc coating. An intermediate pretreatment is then applied to reduce white rust, followed by a polymer top coat that seals the surface and provides a synergistic effect to the corrosion protection well beyond the zinc coating alone. This process protects the zinc that is covering the steel tube — resulting in significantly increased service life.

Our polymer third coat not only protects the underlying zinc; it also accepts most other top coats, which means your tubing comes pre-primed for additional surface coatings that you may wish to add. Whether painting or powder coating, your tube is ready to process with only minimal surface preparation.

## **Corrosion and Weld Seam Protection**

To eliminate any raw steel areas and the appearance of a weld repair stripe on the OD, Wheatland's fence framework is coated on the inside and outside after welding. Our tubing is free of re-metalized weld seams to ensure complete protection from all points of corrosion.