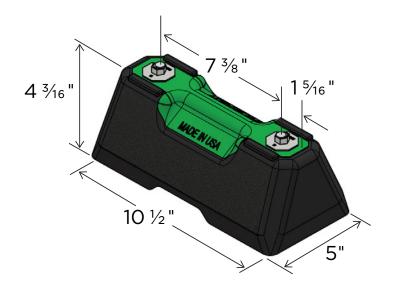

## Rooftop Support Blocks—ZRSB

## Plain Base

The ZRSB Rooftop Support is UV resistant and suitable for installation on most types of roofing material or other flat surfaces. Can be used as a curb (sleeper) replacement. Screw fasteners can be used to attach one or two hole pipe straps or a piece of strut (not included).

| CATALOG NUMBER | WEIGHT | UNIFORM LOAD CAPACITY* |     |
|----------------|--------|------------------------|-----|
|                | lbs.   | lbs.                   | kN  |
| ZRSBOOOORB     | 4.3    | 1000                   | 4.4 |